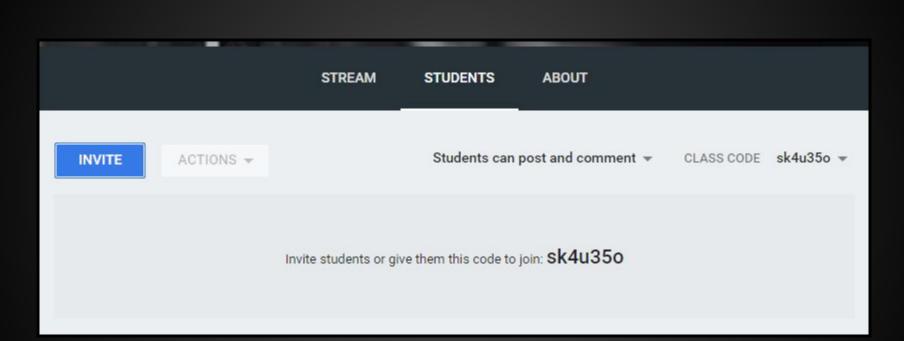

STREAM

Show deleted items X

CLASS CODE

Students can join the class with this code:

sk4u35o -

START TOUR

Students can only comment

Only teacher can post or comment

Kit Hard Teacher

INVITE TEACHER

Add materials...

https://classroom.google.com/h