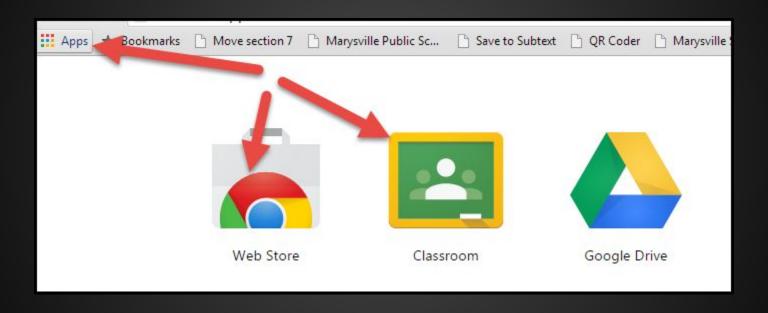

## Get the Google Classroom App

Classroom is a new tool in Google Apps for Education that helps teachers create and organize assignments quickly, provide feedback efficiently, and easily containing unicate with their classes. Learn More